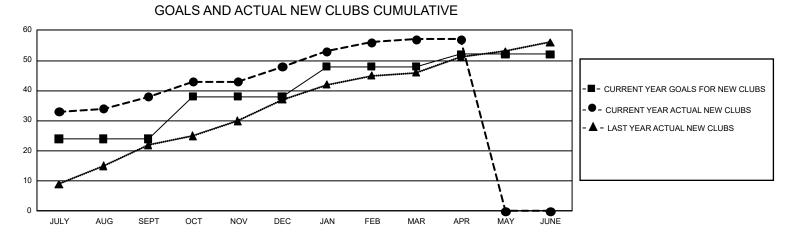

## GMT MONTHLY MEMBERSHIP PROGRESS REPORT

GMT Constitutional Area 6, Group G

REPORT DOES NOT INCLUDE CLUBS IN UNDISTRICTED AREAS.

| Clubs         |               |             |               | Members               |                         |                         |                                                    |  |  |
|---------------|---------------|-------------|---------------|-----------------------|-------------------------|-------------------------|----------------------------------------------------|--|--|
|               | RESULTS FOR   | R 2019-2020 |               | RESULTS FOR 2019-2020 |                         |                         |                                                    |  |  |
| QUARTER       | NEW CLUB GOAL | NEW CLUBS   | DROPPED CLUBS | QUARTER               | IBER GROWTH NET<br>GOAL | MEMBER GROWTH<br>ACTUAL | DROPPED<br>MEMBERS ACTUAL<br>(including transfers) |  |  |
| JULY/AUG/SEPT | 72            | 38          | 4             | JULY/AUG/SEPT         | 2,745                   | 1,520                   | 636                                                |  |  |
| OCT/NOV/DEC   | 42            | 10          | 18            | OCT/NOV/DEC           | 2,085                   | 607                     | 1,002                                              |  |  |
| JAN/FEB/MAR   | 30            | 9           | 1             | JAN/FEB/MAR           | 1,755                   | 1,064                   | 233                                                |  |  |
| APR/MAY/JUNE  | 12            | 0           | 0             | APR/MAY/JUNE          | 1,530                   | 38                      | 17                                                 |  |  |