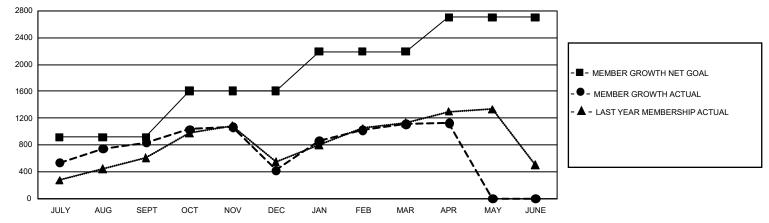

## GMT MONTHLY MEMBERSHIP PROGRESS REPORT

GMT Constitutional Area 6, Group G

REPORT DOES NOT INCLUDE CLUBS IN UNDISTRICTED AREAS.

| Clubs         |               |             |               | Members               |                         |                         |                                                    |  |  |
|---------------|---------------|-------------|---------------|-----------------------|-------------------------|-------------------------|----------------------------------------------------|--|--|
|               | RESULTS FOR   | R 2019-2020 |               | RESULTS FOR 2019-2020 |                         |                         |                                                    |  |  |
| QUARTER       | NEW CLUB GOAL | NEW CLUBS   | DROPPED CLUBS | QUARTER               | IBER GROWTH NET<br>GOAL | MEMBER GROWTH<br>ACTUAL | DROPPED<br>MEMBERS ACTUAL<br>(including transfers) |  |  |
| JULY/AUG/SEPT | 72            | 38          | 4             | JULY/AUG/SEPT         | 2,745                   | 1,520                   | 636                                                |  |  |
| OCT/NOV/DEC   | 42            | 10          | 18            | OCT/NOV/DEC           | 2,085                   | 607                     | 1,002                                              |  |  |
| JAN/FEB/MAR   | 30            | 9           | 1             | JAN/FEB/MAR           | 1,755                   | 1,064                   | 233                                                |  |  |
| APR/MAY/JUNE  | 12            | 0           | 0             | APR/MAY/JUNE          | 1,530                   | 38                      | 17                                                 |  |  |